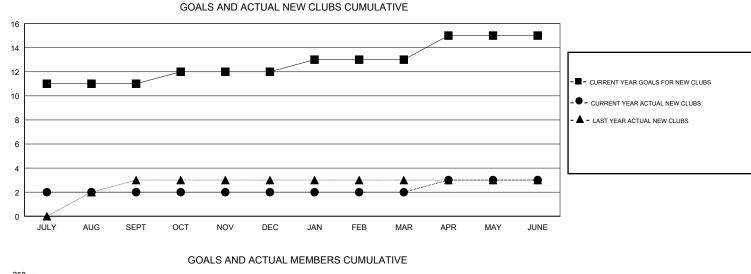

## ANIL TULSYAN GMT:

| GMT: ANIL TULSYAN |               |           | LOCATION INDIA |                                  |                           |                         | GMT CA                                             |
|-------------------|---------------|-----------|----------------|----------------------------------|---------------------------|-------------------------|----------------------------------------------------|
|                   | Club          | S         |                | Members<br>RESULTS FOR 2017-2018 |                           |                         |                                                    |
|                   | RESULTS FOR   | 2017-2018 |                |                                  |                           |                         |                                                    |
| QUARTER           | NEW CLUB GOAL | NEW CLUBS | DROPPED CLUBS  | QUARTER                          | MEMBER GROWTH NET<br>GOAL | MEMBER GROWTH<br>ACTUAL | DROPPED<br>MEMBERS ACTUAL<br>(including transfers) |
| JULY/AUG/SEPT     | 11            | 2         | 1              | JULY/AUG/SEPT                    | 190                       | 95                      | 95                                                 |
| OCT/NOV/DEC       | 1             | 0         | 3              | OCT/NOV/DEC                      | 0                         | 14                      | 114                                                |
| JAN/FEB/MAR       | 1             | 0         | 0              | JAN/FEB/MAR                      | 10                        | 187                     | 41                                                 |
| APR/MAY/JUNE      | 2             | 1         | 3              | APR/MAY/JUNE                     | 20                        | 555                     | 413                                                |