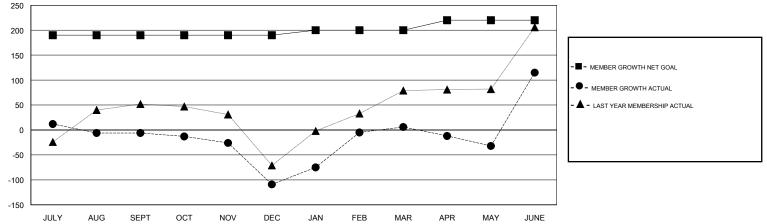

## ANIL TULSYAN GMT:

| GMT: ANIL TULSYAN |               |           | LOCATION INDIA |                                  |                           |                         | GMT CA                                             |
|-------------------|---------------|-----------|----------------|----------------------------------|---------------------------|-------------------------|----------------------------------------------------|
|                   | Club          | S         |                | Members<br>RESULTS FOR 2017-2018 |                           |                         |                                                    |
|                   | RESULTS FOR   | 2017-2018 |                |                                  |                           |                         |                                                    |
| QUARTER           | NEW CLUB GOAL | NEW CLUBS | DROPPED CLUBS  | QUARTER                          | MEMBER GROWTH NET<br>GOAL | MEMBER GROWTH<br>ACTUAL | DROPPED<br>MEMBERS ACTUAL<br>(including transfers) |
| JULY/AUG/SEPT     | 11            | 2         | 1              | JULY/AUG/SEPT                    | 190                       | 95                      | 95                                                 |
| OCT/NOV/DEC       | 1             | 0         | 3              | OCT/NOV/DEC                      | 0                         | 14                      | 114                                                |
| JAN/FEB/MAR       | 1             | 0         | 0              | JAN/FEB/MAR                      | 10                        | 187                     | 41                                                 |
| APR/MAY/JUNE      | 2             | 1         | 3              | APR/MAY/JUNE                     | 20                        | 555                     | 413                                                |